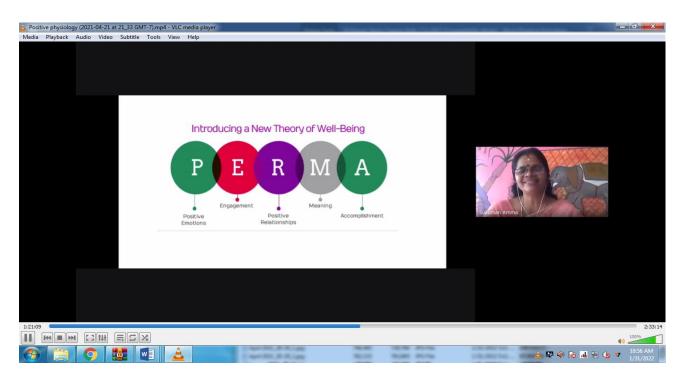

The first Technical session (21.04.2021) was handled by **Prof. K.P.Suresh**, **Dean Academics, Professor of Education, Central University of Kerala** on the topic of **"Positive Psychology: An Introduction"**. In this session he mentioned about the Positive Psychology has three central concerns: positive experiences, positive individual traits, and positive institutions. Understanding positive emotions entails the study of contentment with the past, happiness in the present, and hope for the future. The second Technical session (21.04.2021) was handled by **Prof. P.Srinivasan, Professor & Head, Department of Education, Central University of Tamil Nadu, Thiruvarur** on the topic of "**Approaches in Positive Psychology**". In this session he mentioned about the Positive Psychology has three central concerns: positive experiences, positive individual traits, and positive institutions. Understanding positive emotions entails the study of contentment with the past, happiness in the present, and hope for the future.